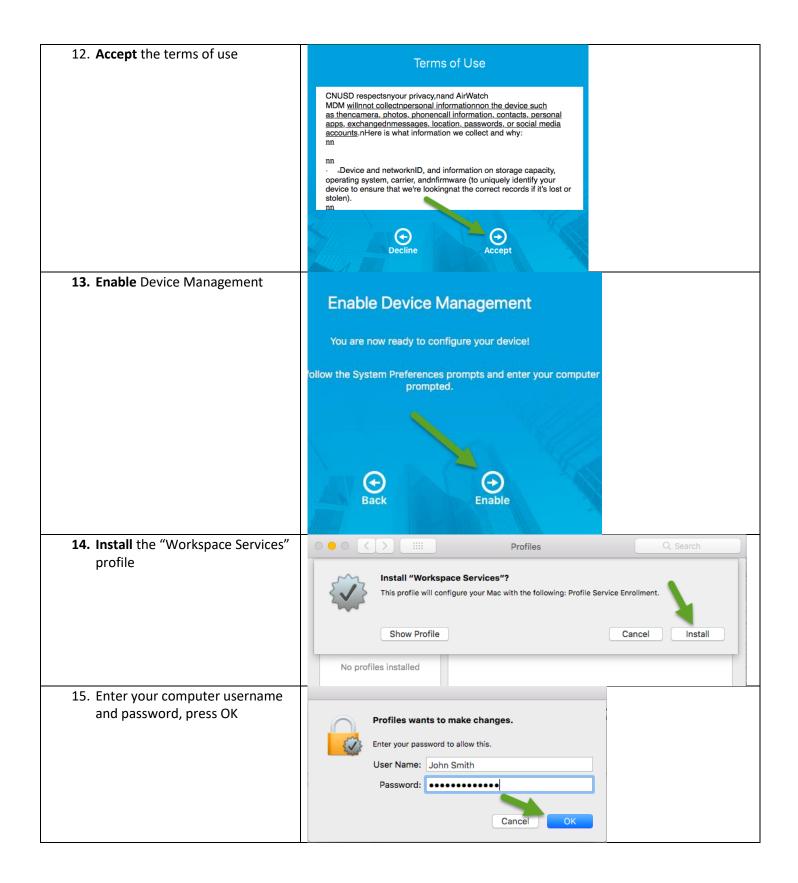

#### Authenticate

| 16. After your device has been<br>enrolled you can <b>quit</b> the<br>installer                                                                                                                                                       | Congratulations!<br>Vour device has been successfully enrolled!<br>Vou now have secure access to your corporate resources.<br>Vou may Quit to exit this installer in view your enrollment<br>status by opening the Agent<br>Quit                                                                                                                                                                                                                                                                                                                                                                                                                                                                                                                                                                                                                                                                                                                                                                                                                                                                                                                                                                                                                                                                                                                                                                                                                                                                                                                                                                                                                                                                                                                                                                                                                                                                                                                                                                                                                                                                |
|---------------------------------------------------------------------------------------------------------------------------------------------------------------------------------------------------------------------------------------|-------------------------------------------------------------------------------------------------------------------------------------------------------------------------------------------------------------------------------------------------------------------------------------------------------------------------------------------------------------------------------------------------------------------------------------------------------------------------------------------------------------------------------------------------------------------------------------------------------------------------------------------------------------------------------------------------------------------------------------------------------------------------------------------------------------------------------------------------------------------------------------------------------------------------------------------------------------------------------------------------------------------------------------------------------------------------------------------------------------------------------------------------------------------------------------------------------------------------------------------------------------------------------------------------------------------------------------------------------------------------------------------------------------------------------------------------------------------------------------------------------------------------------------------------------------------------------------------------------------------------------------------------------------------------------------------------------------------------------------------------------------------------------------------------------------------------------------------------------------------------------------------------------------------------------------------------------------------------------------------------------------------------------------------------------------------------------------------------|
| 17. When you arrive at school,<br>select the wifi icon in your status<br>bar and select CNUSD-BYOD wifi<br>NOTE: If your school does not have<br>the BYOD WiFi option choose the<br>Guest Wifi for student level content<br>filtering | Image: Second state of the |