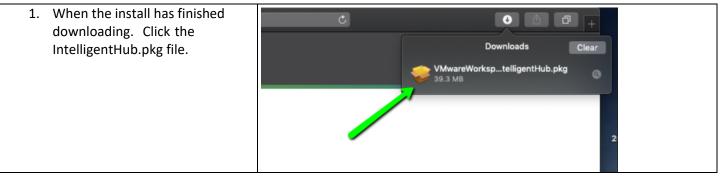

## Overview

CNUSD's Mobile Device Management (MDM) platform installs profiles on your device that configure and maintain settings on your device. MDM helps protect your privacy and the District's data. **Backup your device before enrolling!** 

This process must be completed before connecting to the CNUSD\_BYOD WiFi network.

## Download Intelligent Hub

You must be using your MacOS device to begin the enrollment process.



# Enrolling your device in MDM

#### Authenticate











| 16. After your device has been<br>enrolled you can <b>quit</b> the<br>installer                                                                                                                                                       | Congratulations!<br>Vour device has been successfully enrolled!<br>Vou now have secure access to your corporate resources.<br>Vou may Quit to exit this installer in view your enrollment<br>status by opening the Agent<br>Quit