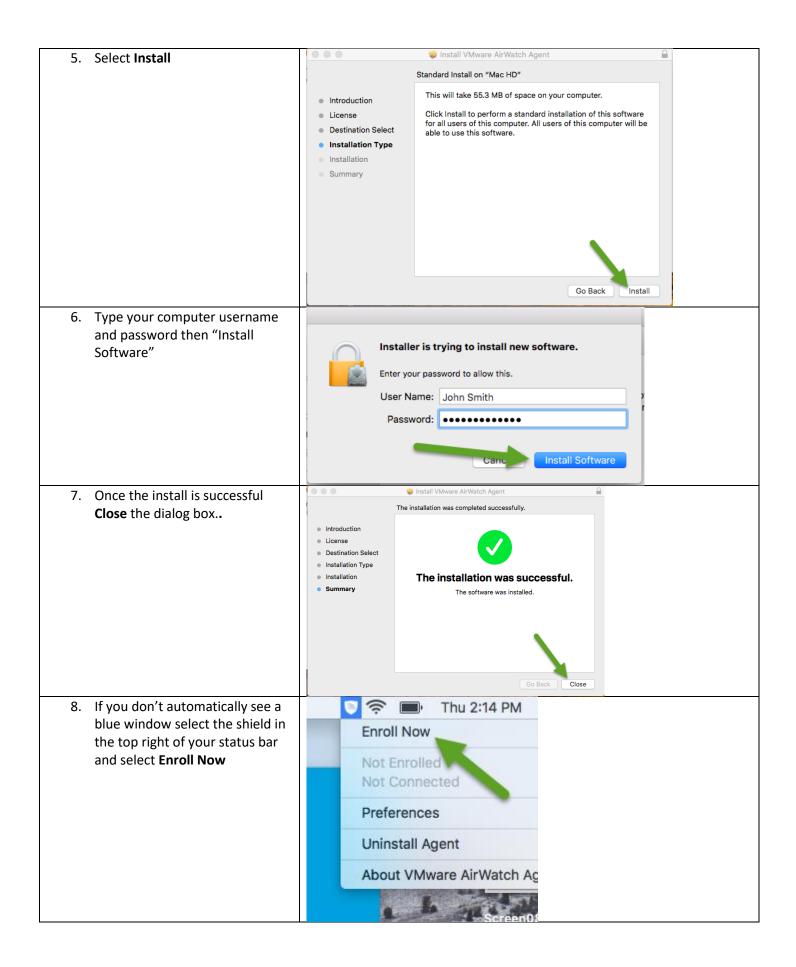

## Overview

CNUSD's Mobile Device Management (MDM) platform installs profiles on your device that configure and maintain settings on your device. MDM helps protect your privacy and the District's data. **Backup your device before enrolling!** 

This process must be completed before connecting to the CNUSD\_BYOD WiFi network.

## Download Intelligent Hub

You must be using your MacOS device to begin the enrollment process.



# Enrolling your device in MDM

#### Authenticate











| 16. After your device has been<br>enrolled you can <b>quit</b> the<br>installer                                                                                                                                                       | Congratulations!<br>Vour device has been successfully enrolled!<br>Vou now have secure access to your corporate resources.<br>Vou may Quit to exit this installer in view your enrollment<br>status by opening the Agent<br>Quit