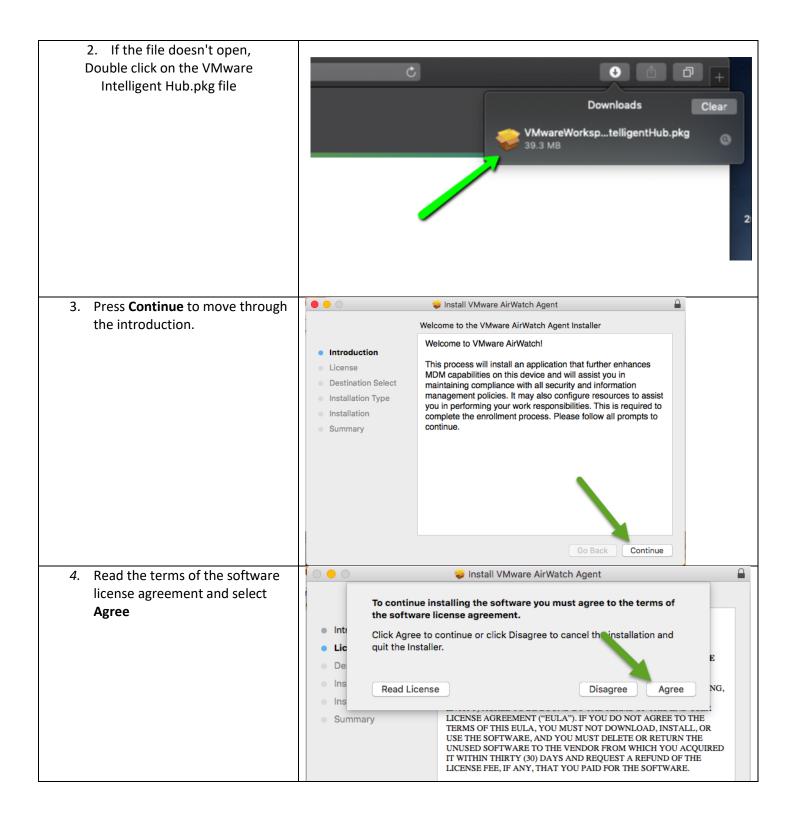

## Overview

CNUSD's Mobile Device Management (MDM) platform installs profiles on your device that configure and maintain settings on your device. MDM helps protect your privacy and the District's data. **Backup your device before enrolling!** 

This process must be completed before connecting to the CNUSD\_BYOD WiFi network.

## Download Intelligent Hub

You must be using your MacOS device to begin the enrollment process.



# Enrolling your device in MDM

#### Authenticate











| 16. After your device has been<br>enrolled you can <b>quit</b> the<br>installer                                                                                                                                                       | Congratulations!<br>Vour device has been successfully enrolled!<br>Vou now have secure access to your corporate resources.<br>Vou may Quit to exit this installer in view your enrollment<br>status by opening the Agent<br>Quit