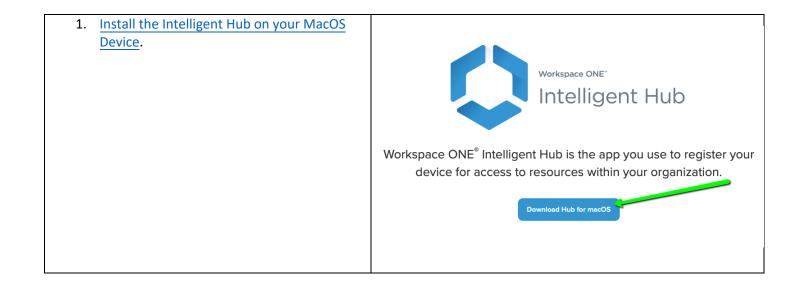

## Download Intelligent Hub

You must be using your MacOS device to begin the enrollment process.