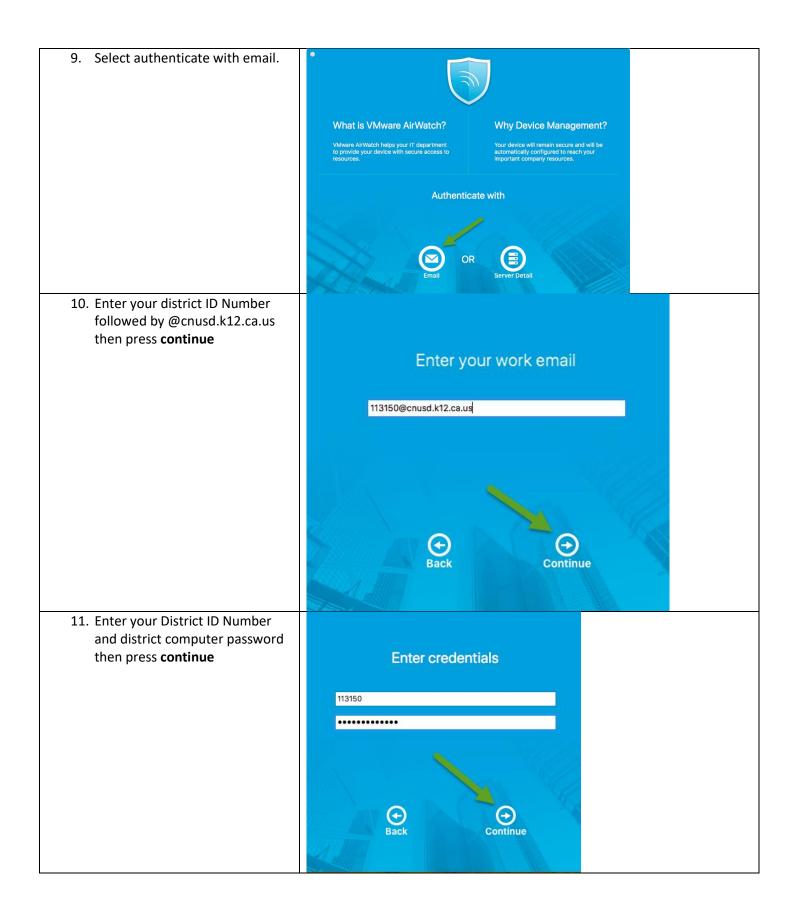

#### Authenticate

| 16. After your device has been<br>enrolled you can <b>quit</b> the<br>installer                                                                                                                                                       | Congratulations!<br>Vour device has been successfully enrolled!<br>Vou now have secure access to your corporate resources.<br>Vou may Quit to exit this installer in view your enrollment<br>status by opening the Agent<br>Quit                                                                                                                                                                                                                                                                                                                                                                                                                                                                                                                                                                                                                                                                                                                                                                                                                                                                                                                                                                                                                                                                                                                                                                                                                                                                                                                                                                                                                                                                                                                                                                                                                                                                                                                                                                                                                                                                |
|---------------------------------------------------------------------------------------------------------------------------------------------------------------------------------------------------------------------------------------|-------------------------------------------------------------------------------------------------------------------------------------------------------------------------------------------------------------------------------------------------------------------------------------------------------------------------------------------------------------------------------------------------------------------------------------------------------------------------------------------------------------------------------------------------------------------------------------------------------------------------------------------------------------------------------------------------------------------------------------------------------------------------------------------------------------------------------------------------------------------------------------------------------------------------------------------------------------------------------------------------------------------------------------------------------------------------------------------------------------------------------------------------------------------------------------------------------------------------------------------------------------------------------------------------------------------------------------------------------------------------------------------------------------------------------------------------------------------------------------------------------------------------------------------------------------------------------------------------------------------------------------------------------------------------------------------------------------------------------------------------------------------------------------------------------------------------------------------------------------------------------------------------------------------------------------------------------------------------------------------------------------------------------------------------------------------------------------------------|
| 17. When you arrive at school,<br>select the wifi icon in your status<br>bar and select CNUSD-BYOD wifi<br>NOTE: If your school does not have<br>the BYOD WiFi option choose the<br>Guest Wifi for student level content<br>filtering | Image: Second state of the |